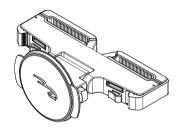

## **Package contents**

Sleeve

Stand with base pre-installed

6 Close the stand locks.

7 Put your iPad 2 into the sleeve by placing the bottom of your iPad 2 into the bottom of the sleeve, then pressing the top of your iPad 2 into the sleeve.

**8** While pressing the latches on the stand, slide the sleeve into the stand.